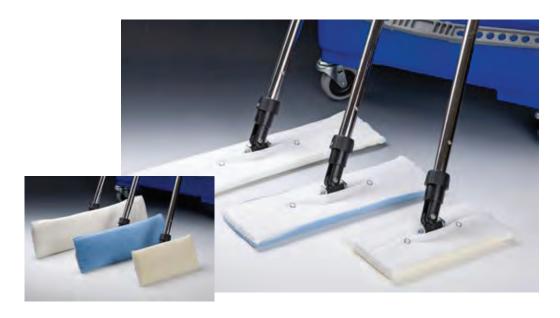

## M-Zone™ SnapMop

**M-Zone SnapMop Design:** A flat head mop on an electropolished steel frame, the M- Zone SnapMop features a swivel joint to allow easy coverage of floors, walls and awkward corners. **Mop Head Covers:** multiple fabric varieties to cope with most critical cleaning challenges feature a thin urethane foam interior completely encased in polyester – no exposed foam for faster drying time.

Available in: Flat SnapMop **PolySorb** covers MZSM11-14 & MZSM11-14IR (Irradiated) that offers additional absorbency through the fabric's unique waffle weave pattern. Flat SnapMop NovaPoly Irradiated (MZSM56-14IR).

The above covers can be laundered, re- used and will hold up to disinfectants and steam sterilization and are available Irradiated.

- Designed for controlled environments, pharmaceutical production and hospital pharmacies
- Quality features of covered foam combined with economical design
- Low Profile design

- Angled head for easy application of disinfectant or detergent
- Available in Polyester, Microfiber, MegaTex and PolySorb matrials
- Launderable / Autoclavable
- Available Irratiated