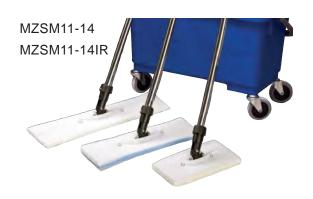

## M-Zone™ SnapMop

**M-Zone SnapMop Design:** A flat head mop on an electropolished steel frame, the M- Zone SnapMop features a swivel joint to allow easy coverage of floors, walls and awkward corners. **Mop Head Covers:** multiple fabric varieties to cope with most critical cleaning challenges feature a thin urethane foam interior completely encased in polyester – no exposed foam for faster drying time.

Available in: Flat SnapMop **PolySorb** covers MZSM11-14 & MZSM11-14IR (Irradiated) that offers additional absorbency through the fabric's unique waffle weave pattern. Flat SnapMop NovaPoly Irradiated (MZSM56-14IR).

## USP 797 & 800 Compliance Specialists

Everything you need to achieve and maintain a compliant cleanroom environment

SSU-3

| Product Description                     | Item Number | Size       | Packaged   |
|-----------------------------------------|-------------|------------|------------|
| Extendible SS Handle                    | SSU-3       | up to 120" | 1 pc       |
| SS Handle                               | SSU-4       | 61"        | 1 pc       |
| SlimeLime Mop Adapter                   | QDSL-14     | 14"        | 1 pc       |
| Flat SnapMop PolySorb                   | MZSM11-14   | 14"        | 24 pc / cs |
| Flat SnapMop PolySorb, Irradiated       | MZSM11-14IR | 14"        | 24 pc / cs |
| Flat SnapMop NovaPoly, Irradiated (ECO) | MZSM56-14IR | 14"        | 24 pc / cs |
| Cart SS Double Frame                    | C-7WH       |            | 1 pc       |
| Wringer SlimT                           | W-9         |            | 1 pc       |