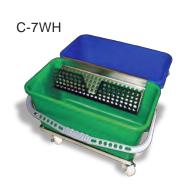

## USP 797 & 800 Compliance Specialists

Everything you need to achieve and maintain a compliant cleanroom environment

SSU-3

| Product Description                     | Item Number | Size       | Packaged   |
|-----------------------------------------|-------------|------------|------------|
| Extendible SS Handle                    | SSU-3       | up to 120" | 1 pc       |
| SS Handle                               | SSU-4       | 61"        | 1 pc       |
| SlimeLime Mop Adapter                   | QDSL-14     | 14"        | 1 pc       |
| Flat SnapMop PolySorb                   | MZSM11-14   | 14"        | 24 pc / cs |
| Flat SnapMop PolySorb, Irradiated       | MZSM11-14IR | 14"        | 24 pc / cs |
| Flat SnapMop NovaPoly, Irradiated (ECO) | MZSM56-14IR | 14"        | 24 pc / cs |
| Cart SS Double Frame                    | C-7WH       |            | 1 pc       |
| Wringer SlimT                           | W-9         |            | 1 pc       |