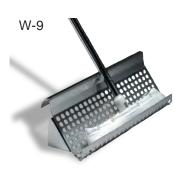

## USP 797 & 800 Compliance Specialists

Everything you need to achieve and maintain a compliant cleanroom environment

SSU-3

| Product Description                     | Item Number | Size       | Packaged   |
|-----------------------------------------|-------------|------------|------------|
| Extendible SS Handle                    | SSU-3       | up to 120" | 1 pc       |
| SS Handle                               | SSU-4       | 61"        | 1 pc       |
| SlimeLime Mop Adapter                   | QDSL-14     | 14"        | 1 pc       |
| Flat SnapMop PolySorb                   | MZSM11-14   | 14"        | 24 pc / cs |
| Flat SnapMop PolySorb, Irradiated       | MZSM11-14IR | 14"        | 24 pc / cs |
| Flat SnapMop NovaPoly, Irradiated (ECO) | MZSM56-14IR | 14"        | 24 pc / cs |
| Cart SS Double Frame                    | C-7WH       |            | 1 pc       |
| Wringer SlimT                           | W-9         |            | 1 pc       |